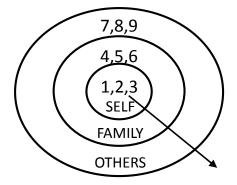

## **Evaluation Sheet**

| <u>Priorities</u> | Area of Life                 | <u>Rate</u><br><u>1-10(h)</u> | <u>Going Well</u> | <u>Challenges</u> |
|-------------------|------------------------------|-------------------------------|-------------------|-------------------|
| SELF - 1          | Spiritual                    |                               |                   |                   |
| SELF - 2          | Mental/Emotional             |                               |                   |                   |
| SELF - 3          | Physical                     |                               |                   |                   |
| FAMILY - 4        | Spouse                       |                               |                   |                   |
| FAMILY - 5        | Children                     |                               |                   |                   |
| FAMILY - 6        | Finances                     |                               |                   |                   |
| OTHERS - 7        | Extended<br>Family/Ministry  |                               |                   |                   |
| OTHERS - 8        | Social; Friends, etc.        |                               |                   |                   |
| OTHERS - 9        | Work; Co-workers,<br>Clients |                               |                   |                   |